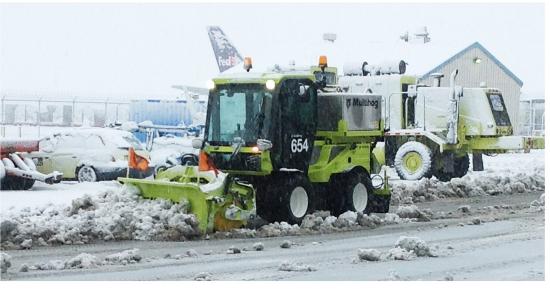

## Combi Snow Plough & Brush - Standard MCP SC

- Front-mounted heavy duty combination snow plough & brush attachment, specifically designed for airport and municipal use on our MH & MX ranges
- The combi unit allows the operator to seamlessly switch between ploughing and brushing snow at the push of a button, without leaving the cabin
- Equipped with the patent-protected "Multihog Auto Centering System", which allows the opearator to rotate the combi unit from left to right (+/-32°)
- During rotation, the combi unit is automatically kept in the centre of the Multihog, which greatly improves directional stability whilst pushing or brushing heavy snow
- It also ensures that the plough always clears the pathway in front of the Multihog wheels
- Indicator light illuminates when brush is in operation, making it exceptionally easy to operate even at night.
- The combi unit is completely controlled from within the cabin, ensuring the operator remains warm
  & dry
- Creates a 3-in-1 machine when combined with the de-icing sprayer, ideal for airport use
- Available in various sizes, with working widths ranging from 1600 2700 mm (5.2 8.8 ft)