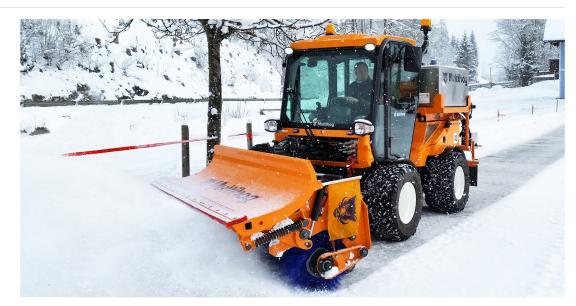

## Combi Snow Plough & Brush - Standard MCP SC

- Front-mounted heavy duty combination snow plough & brush attachment, specifically designed for airport and municipal use on our MH & MX ranges
- The combi unit allows the operator to seamlessly switch between ploughing and brushing snow at the push of a button, without leaving the cabin
- Equipped with the patent-protected "Multihog Auto Centering System", which allows the opearator to rotate the combi unit from left to right (+/-32°)
- During rotation, the combi unit is automatically kept in the centre of the Multihog, which greatly improves directional stability whilst pushing or brushing heavy snow
- It also ensures that the plough always clears the pathway in front of the Multihog wheels
- Indicator light illuminates when brush is in operation, making it exceptionally easy to operate even at night.
- The combi unit is completely controlled from within the cabin, ensuring the operator remains warm
  & dry
- Creates a 3-in-1 machine when combined with the de-icing sprayer, ideal for airport use
- Available in various sizes, with working widths ranging from 1600 2700 mm (5.2 8.8 ft)