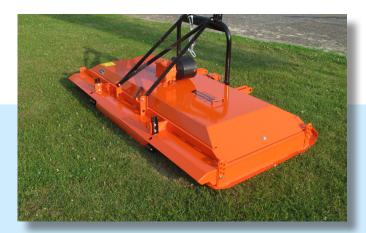

# Rotary mower on skids

LF-type Rotary Mowers have long, rounded skids at both sides to allow for fast working speeds (up to 8-10 km/h = 6-6.5 mph).

All generously overlapping cutting blades are driven indirectly by means of V-belts, mostly with automatic springloaded belt tensioners. This flexible drive system protects the gearbox from shock loads.

### EXTRA'S

- Rear roller
- Support saucers
- Parallelogram-type offset feature, manual or hydraulic
- "Perfect" pulling type headstock for front mount
- Double headstock for front and rear mount
- A rubbor whools 400 x 4