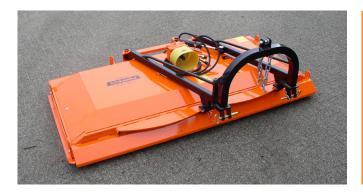

# Rotary mower on skids

LF-type Rotary Mowers have long, rounded skids at both sides to allow for fast working speeds (up to 8-10 km/h = 6-6.5 mph).

All generously overlapping cutting blades are driven indirectly by means of V-belts, mostly with automatic springloaded belt tensioners. This flexible drive system protects the gearbox from shock loads.