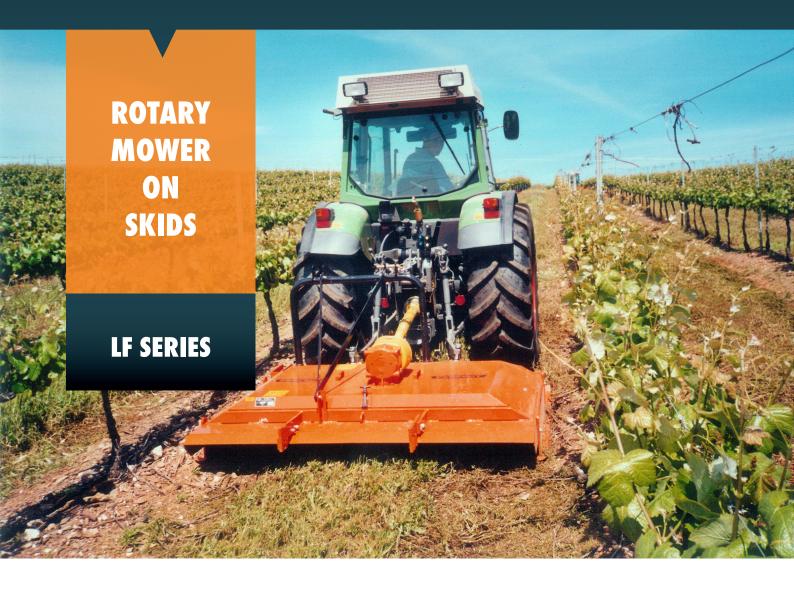

# Rotary mower on skids

LF-type Rotary Mowers have long, rounded skids at both sides to allow for fast working speeds (up to 8-10 km/h = 6-6.5 mph).

All generously overlapping cutting blades are driven indirectly by means of V-belts, mostly with automatic springloaded belt tensioners. This flexible drive system protects the gearbox from shock loads.

## IDEAL FOR A WIDE RANGE OF GRASS CUTTING JOBS

The simple but very sturdy construction of these machines makes them ideal for grass cutting in orchards and vineyards, as well as for maintenance of estates, airfields, parks, camping sites etc.