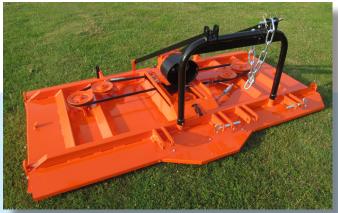

### EXTRA'S

- Rear roller
- Support saucers
- Parallelogram-type offset feature, manual or hydraulic
- "Perfect" pulling type headstock for front mount
- Double headstock for front and rear mount
- A rubbor whools 400 x 4

#### **OFFSET SYSTEM**

For easy conversion from transport to offset postion the LF Rotary Mowers come as standard with a simple offset sytem. (Except for LF-140).

A hydraulic offset feature is available as an option.