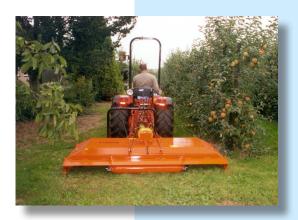

## IDEAL FOR A WIDE RANGE OF GRASS CUTTING JOBS

The simple but very sturdy construction of these machines makes them ideal for grass cutting in orchards and vineyards, as well as for maintenance of estates, airfields, parks, camping sites etc.

# Rotary mower on skids

LF-type Rotary Mowers have long, rounded skids at both sides to allow for fast working speeds (up to 8-10 km/h = 6-6.5 mph).

All generously overlapping cutting blades are driven indirectly by means of V-belts, mostly with automatic springloaded belt tensioners. This flexible drive system protects the gearbox from shock loads.